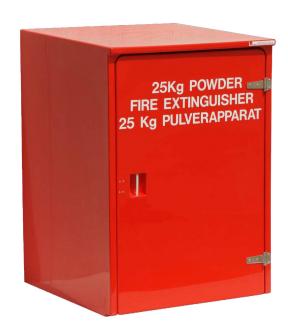

When the requirement for safe and high quality equipment in arduous environments is critical, the JB65 Fire Extinguisher Cabinet is the ideal solution.

Made from 3-4 mm nominal thickness GRP and enhanced by its nylon ball and socket catch, this cabinet exceeds all expectations for your safety needs.

## WHEELED EXTINGUISHER CABINET \

The JB65 allows for the storage of 2 x 9-12 kg fire extinguishers, meeting the needs of most applications. These GRP cabinets have high resistance and durability to both weather and salt water as well as a good performance against UV rays, making these a low maintenance storage solution.

Our range of cabinets can also be customised to your exact specifications allowing you to have a bespoke solution for your application.

| TECHNICAL DATA         |                                        |
|------------------------|----------------------------------------|
| Typical use            | Wheeled Fire Extinguishers up to 65 kg |
| IP rating              | IP56                                   |
| Dimensions             |                                        |
| Height                 | 1525 mm                                |
| Width                  | 1005 mm                                |
| Depth                  | 932 mm                                 |
| Aperture (H X W)       | 1362 mm x 724 mm                       |
| Internal depth         | 856 mm                                 |
| Weight                 | 42 kg                                  |
| Material Specification |                                        |
| Colour                 | Red RAL3000                            |
| Material               | 3-4mm nominal thickness GRP            |
| Door handle            | Recessed nylon rod                     |
| Hinges                 | Stainless Steel 'T' hinges large       |
| Seal                   | EPDM                                   |
| Reinforcement          | 2 x 150mm² pads and all over base      |
| Lettering              | "FIRE EXTINGUISHER" 75mm white         |
| Optional extras        | Cabinet spec can be customised         |